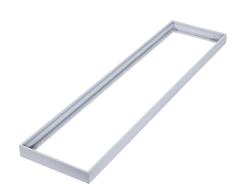

## Panel mounting frame 120x30 H70mm white Prime

The new surface frame for LED line panels, measuring 120x30 cm and 70 mm high, is a product that will look great in any space. This model is a combination of modern design, high quality workmanship and attractive price, all in a compact, practical form.

The surface-mounted frame housing is made of durable white powder-coated aluminum. Thanks to the metal spring-like fasteners and the rigid design of the frame, its installation is uncomplicated and convenient. The model is designed for indoor installation only.