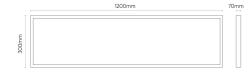

| Parameter      | Value   |
|----------------|---------|
| For indoor use | Inside  |
| Length         | 1200 mm |
| Width          | 300 mm  |
| Height         | 70 mm   |